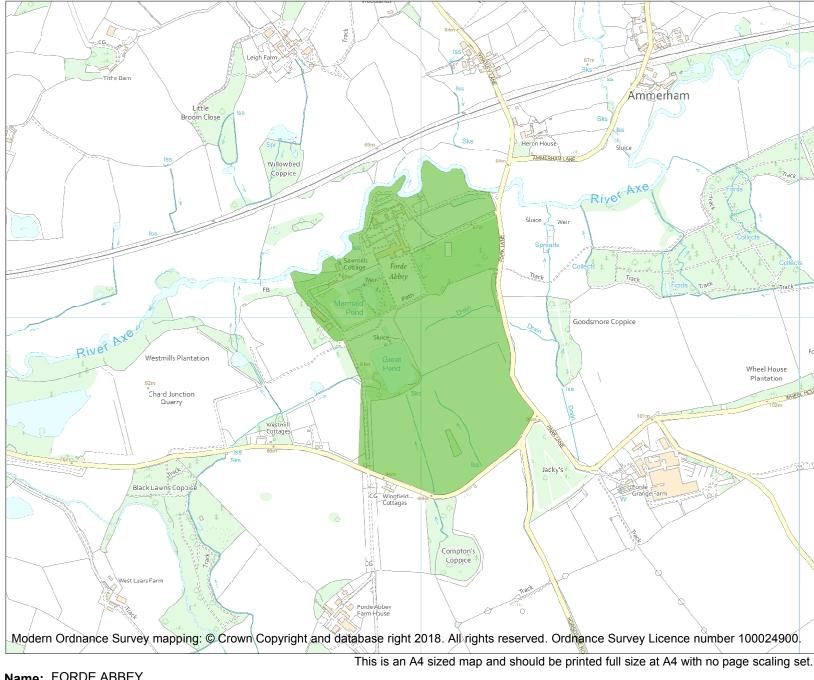

Each official record of a registered garden or other land contains a map. The map here has been translated from the official map and that process may have introduced inaccuracies. Copies of maps that form part of the official record can be obtained from Historic England.

This map was delivered electronically and when printed may not be to scale and may be subject to distortions. The map and grid references are for identification purposes only and must be read in conjunction with other information in the record.

| List Entry NGR: | ST 35975 04940 |
|-----------------|----------------|
| Map Scale:      | 1:10000        |
| Print Date:     | 25 August 2024 |

HistoricEngland.org.uk

Name: FORDE ABBEY